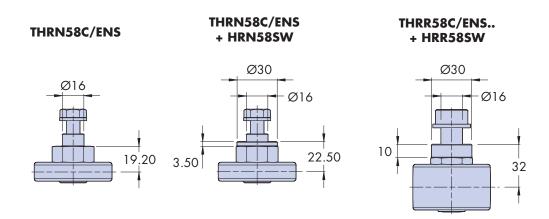

#### Blind Hole Narrow Track Roller BHRN58C/ENS with Spacer Washer HRN58SW

## Through Hole Narrow Track Roller THRN58C/ENS with Spacer Washer HRN58SW

Through Hole Track Roller
THRR58C/ENS with Spacer Washer
HRR58SW

**Hepco**Motion®, Lower Moor Business Park, Tiverton Way, Tiverton, Devon, England EX16 6TG