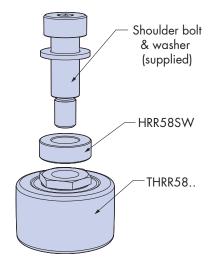

The spacer washer HRN58SW will increase the mounting height of the narrow track roller so that it can be used in conjunction with the THJR/BHJR 120 & 128 bearings.

When using the larger THJR / BHJR 150 bearings the narrow track roller is not suitable. Customers are advised to use the track roller THRR58 with the spacer washer HRR58SW.

**Note:** The HRR58SW spacer washer is not compatible with the BHRR58 track roller. Therefore when using the 150 bearings only the through hole THRR58 track rollers can be used.

|                  | Bearing Size |        |         |         |         |  |
|------------------|--------------|--------|---------|---------|---------|--|
| Part Number      | .HJR64       | .HJR95 | .HJR120 | .HJR128 | .HJR150 |  |
| .HRN58           | ✓            | ✓      | ×       | ×       | ×       |  |
| .HRN58 + HRN58SW | ×            | ×      | ✓       | ✓       | ×       |  |
| THRR58 + HRR58SW | ×            | *      | *       | ×       | ✓       |  |

## Through Hole Narrow Track Roller THRN58C/ENS with Spacer Washer HRN58SW

Through Hole Track Roller
THRR58C/ENS with Spacer Washer
HRR58SW

**Hepco**Motion®, Lower Moor Business Park, Tiverton Way, Tiverton, Devon, England EX16 6TG