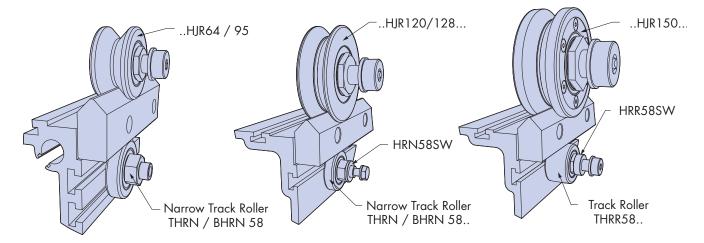

### No. 3 HDS2 Narrow Track Rollers

Narrow track rollers incorporate a single row ball bearing, are greased for life and incorporate nitrile seals to inhibit ingress of liquids and contaminants. They are ideally suited to captivate a system by running on the rear face of a single edge slide or track as shown below.

Due to the differing V heights of the bearings (\$\to\$18-21 of the HDS2 catalogue dimension "D") a spacer washer must be used if not using the 64 or 95 size bearings or their track roller equivalents, to captivate a system.

The spacer washer HRN58SW will increase the mounting height of the narrow track roller so that it can be used in conjunction with the THJR/BHJR 120 & 128 bearings.

When using the larger THJR / BHJR 150 bearings the narrow track roller is not suitable. Customers are advised to use the track roller THRR58 with the spacer washer HRR58SW.

**Note:** The HRR58SW spacer washer is not compatible with the BHRR58 track roller. Therefore when using the 150 bearings only the through hole THRR58 track rollers can be used.

|                  | Bearing Size |        |         |         |         |  |
|------------------|--------------|--------|---------|---------|---------|--|
| Part Number      | .HJR64       | .HJR95 | .HJR120 | .HJR128 | .HJR150 |  |
| .HRN58           | ✓            | ✓      | ×       | ×       | ×       |  |
| .HRN58 + HRN58SW | ×            | ×      | ✓       | ✓       | ×       |  |
| THRR58 + HRR58SW | ×            | *      | *       | ×       | ✓       |  |