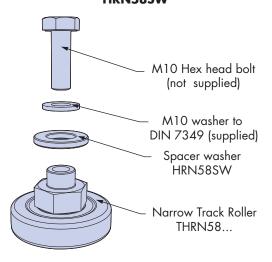

The spacer washer HRN58SW will increase the mounting height of the narrow track roller so that it can be used in conjunction with the THJR/BHJR 120 & 128 bearings.

When using the larger THJR / BHJR 150 bearings the narrow track roller is not suitable. Customers are advised to use the track roller THRR58 with the spacer washer HRR58SW.

## Through Hole Narrow Track Roller THRN58C/ENS with Spacer Washer HRN58SW

Through Hole Track Roller
THRR58C/ENS with Spacer Washer
HRR58SW

**Hepco**Motion®, Lower Moor Business Park, Tiverton Way, Tiverton, Devon, England EX16 6TG