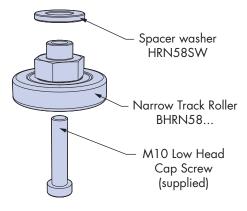

#### Blind Hole Narrow Track Roller BHRN58C/ENS with Spacer Washer HRN58SW

## Through Hole Narrow Track Roller THRN58C/ENS with Spacer Washer HRN58SW

Through Hole Track Roller
THRR58C/ENS with Spacer Washer
HRR58SW

**Hepco**Motion®, Lower Moor Business Park, Tiverton Way, Tiverton, Devon, England EX16 6TG