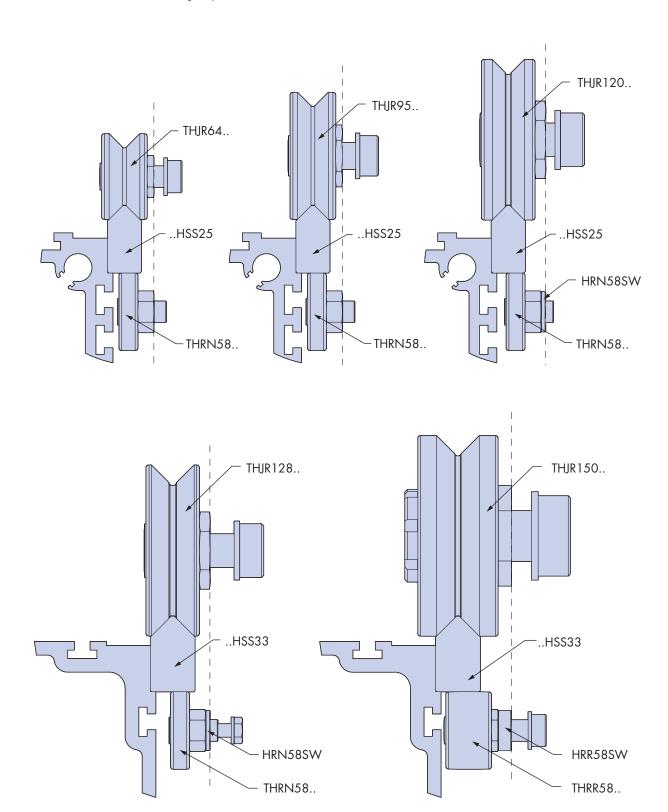

### No. 3 HDS2 Narrow Track Rollers

The diagrams below show the use of the narrow track roller to captivate a system when used with the different sized bearings, please note that the THJR150.. bearing requires the use of the track roller THRR58..

Diagrams show through hole type THJR arrangements, the same configurations would apply for BHJR versions, with the exception of the BHJR150 and BHRR58 combination as explained in the note on  $\square$ 1.